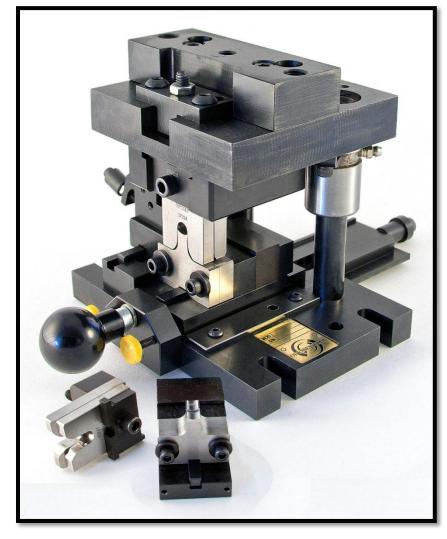

## Odyssey Tool Applicators Medium Duty Series

- Designers and manufacturers of custom precision tooling for the automotive, appliance, and computer industry.
- Accommodates the same press mounting features as the industry's leaders
- Extensive perishable tooling inventory and custom tooling designed and built to your specifications.
- Specialists in fabricating close tolerance precision tooling.
- Leaders in expediting service to meet customer production requirements.
- Over 35 years of craftsmanship and excellence in the tooling industry.
- Applicator shut height approximately 149.225mm (5.875")
- Supports: 12 2 AWG wire.
- Odyssey Tool Pack System: fewer applicators, lower costs, reduced changeover time.