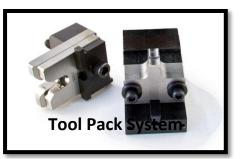

## Odyssey Tool Applicators Medium Duty Series

- Designers and manufacturers of custom precision tooling for the automotive, appliance, and computer industry.
- Accommodates the same press mounting features as the industry's leaders
- Extensive perishable tooling inventory and custom tooling designed and built to your specifications.
- Specialists in fabricating close tolerance precision tooling.
- Leaders in expediting service to meet customer production requirements.
- Over 35 years of craftsmanship and excellence in the tooling industry.
- Applicator shut height approximately 149.225mm (5.875")
- Supports: 12 2 AWG wire.
- Odyssey Tool Pack System: fewer applicators, lower costs, reduced changeover time.